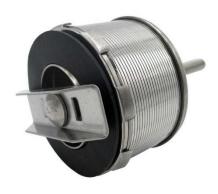

of metal filter nozzle which is made of stainless steel and other materials. This filter nozzle adopts the wedge wire which is welded with support rods. It is a new generation of water treatment equipment that helps users solve the worries of the original plastic filter nozzle. It solves the problems that plastic filter nozzle is poor in strength, pressure resistance, temperature, aging resistance. Besides, it is safe, reliable, integrated and costs low used widely in the filter industry. Our filter

nozzle is an ideal choice based on their combination of high strength, high open area, and non-plugging slot design. It includes Single Filter Nozzle, Double Filter Nozzle, Longhand Filter Nozzle, Single and Double Flow Rating Filter Nozzle.



Single Filter Nozzle



Longhand Filter Nozzle



Single and Double Flow Rating
Filter Nozzle



Double Filter Nozzle

#### **Specifications of Wedge Wire Filter Nozzle:**

| Туре           | Slot<br>(mm                                                                                                                                                                                                                                                                                                                                                                          | Dimension |       |                 |                                    |                                                                     | Flow<br>Rating<br>(M3/H) |
|----------------|-------------------------------------------------------------------------------------------