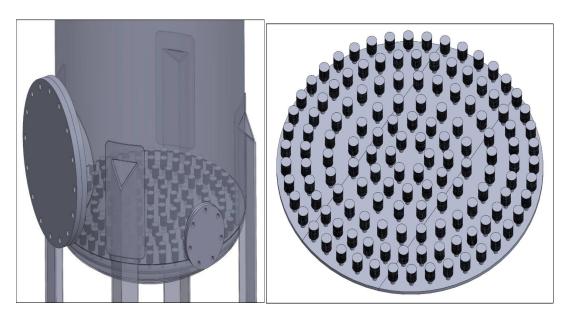

#### **Application of Filter Nozzle:**

The wedge wire filter nozzle can be fixed on the filtering equipment for the filtration of water petrol resin and other mediums.

Also, it can be used in the water treatment, water softening, sugarmill, conversion of seawater into freshwater, the filter of food chemistry.

#### **Drawing of Filter Nozzle:**