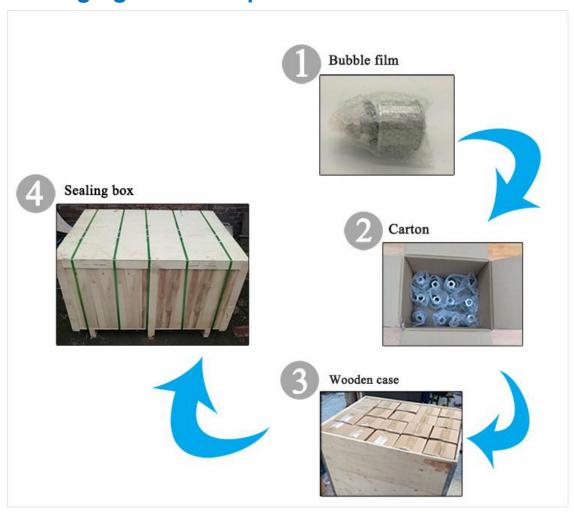

|                          |

#### **Advantages of Filter Nozzle:**

- Material and size can be customed as your requirement
- Excellent roundness
- High mechanical load capacity
- High filtering performance
- •Corrosion and rust resistance, High-temperature resistance
- Economical and Easy to install and replacement
- Long service time

#### **Application of Filter Nozzle:**

The wedge wire filter nozzle can be fixed on the filtering equipment for the filtration of water petrol resin and other mediums.

Also, it can be used in the water treatment, water softening, sugarmill, conversion of seawater into freshwater, the filter of food chemistry.





#### **Drawing of Filter Nozzle:**



#### **Packaging and Transportation:**





### Wedge Wire Filter Nozzle



#### Contact us:

Tel: 86-311-83289301

E-mail: admin@yuanlvfilter.com admin@steellong.com

Skype: 86-180 3224 0808

WhatsApp: 86 180 3215 3916

Website: https://www.johnsonwedgewire.com/

https://www.steellong.com/

Address: Anping, Hengshui, Hebei, China