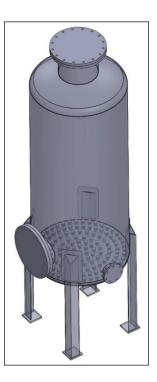

#### **Application of Filter Nozzle:**

The wedge wire filter nozzle can be fixed on the filtering equipment for the filtration of water petrol resin and other mediums.

Also, it can be used in the water treatment, water softening, sugarmill, conversion of seawater into freshwater, the filter of food chemistry.

#### **Drawing of Filter Nozzle:**