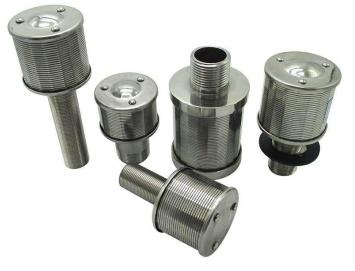

# wedge wire screen Filter nozzle

## "Wedge Wire, A good solution for filtering and screening industries"

Wedge Wire Filter nozzle is used in liquid/solid or gas/solid separation (sand, catalyst, resins, zeolite etc). The design of each nozzle and the exact quantity will be proposed in order to obtain a perfect distribution or collection of flow. It has the types single, double, long-handle and Single and Double Flow Rating Filter Nozzle.

Single Filter Nozzle

Longhand Filter Nozzle

Single and Double Flow Rating
Filter Nozzle

Double Filter Nozzle