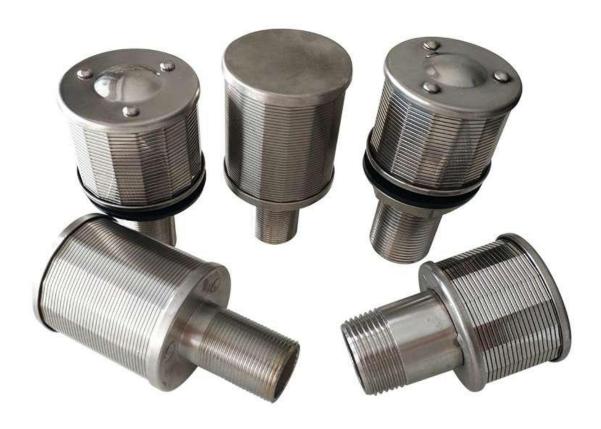

# wedge wire screen Filter nozzle

## "Wedge Wire, A good solution for filtering and screening industries"

Wedge Wire Filter nozzle is used in liquid/solid or gas/solid separation (sand, catalyst, resins, zeolite etc). The design of each nozzle and the exact quantity will be proposed in order to obtain a perfect distribution or collection of flow. It has the types single, double, long-handle and Single and Double Flow Rating Filter Nozzle.

Single Filter Nozzle

Longhand Filter Nozzle

Single and Double Flow Rating
Filter Nozzle

Double Filter Nozzle