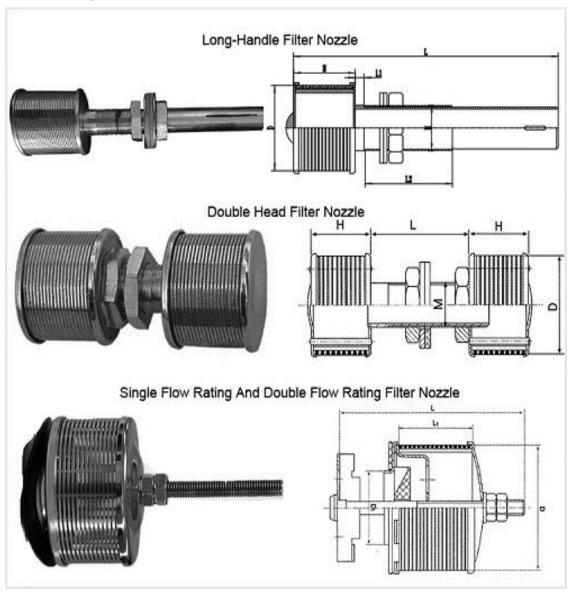

#### **Drawing of Filter Nozzle:**

## "Wedge Wire, A good solution for filtering and screening industries"

Wedge Wire Filter nozzle is used in liquid/solid or gas/solid separation (sand, catalyst, resins, zeolite etc). The design of each nozzle and the exact quantity will be proposed in order to obtain a perfect distribution or collection of flow. It has the types single, double, long-handle and Single and Double Flow Rating Filter Nozzle.

nozzle is an ideal choice based on their combination of high strength, high open area, and non-plugging slot design. It includes Single Filter Nozzle, Double Filter Nozzle, Longhand Filter Nozzle, Single and Double Flow Rating Filter Nozzle.

Single Filter Nozzle

Longhand Filter Nozzle

Single and Double Flow Rating
Filter Nozzle

Double Filter Nozzle