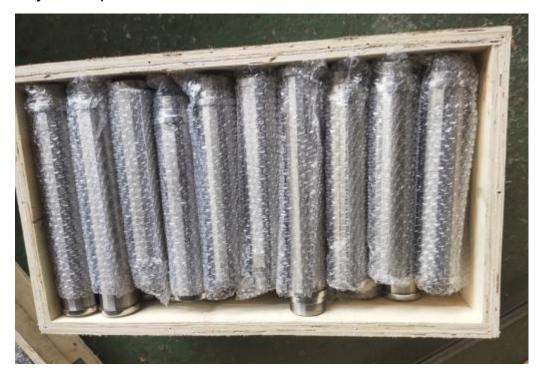

#### **Packaging and Transportation:**

Single with bubble bag and then in wooden case.

Each case is clearly marked with: Name & identification mark of manufacturer, Batch number, Date of manufacture, Material, etc