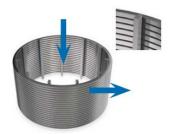

## Filter Direction of Fliter Pipe & Tube & Cylinder:

Radial slots,
flow direction: outside to inside

RTO inv

Radial slots,

Special design: Inverse welding,
flow direction: inside to outside

Axial slots,
Special design: Wire Base,
flow direction: inside to outside

ATO

Axial slots, flow direction: inside to outside

Axial slots, flow directions: outside to inside

AXIAI slots,
Special design: Inverse welding,
flow direction: inside to outside

Radial slots,
flow direction: inside to outside