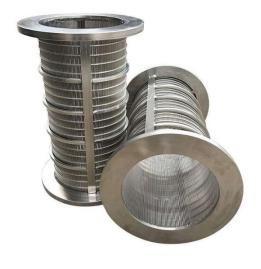

# **Specifications of Filter Cylinder/Pipe/Tube:**

| Material         | SS304, SS304L, SS316, SS316L, SS321, Duplex, Hastelloy, etc   |
|------------------|---------------------------------------------------------------|
| OD Range         | According to request and the actual flange and strengthen bar |
| Normal ID        | 176mm, 200mm, 230mm, 255mm. According to request              |
| Normal<br>Length | 600mm, 602mm, According to request                            |

| Normal Slot      | 0.21mm, 0.4mm, 0.41mm, 0.8mm. Customized 0.02-3mm.  |                |                          |                          |                   |  |  |
|------------------|-----------------------------------------------------|----------------|--------------------------|--------------------------|-------------------|--|--|
| Slot Direction   | Radial Direction                                    |                |                          |                          |                   |  |  |
| Wedge Wire       | 0.75x1.5                                            | 1x2            | 2x3                      | 2*4                      | 3*5               |  |  |
| Support Rod      | 1.5x2.5<br>2x3                                      | 1.5x2.5<br>2x3 | 2x3<br>2x4<br>3x5<br>3x6 | 2x4<br>3x5<br>3x6<br>5x6 | 3x5<br>3x6<br>5x6 |  |  |
| End<br>Finishing | Flange, Metal Ring, etc                             |                |                          |                          |                   |  |  |
| Note             | Customized According To Requirement and Application |                |                          |                          |                   |  |  |