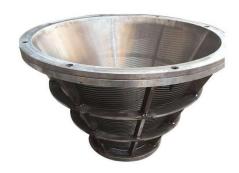

# **Types of Filter Pipe/Tube/Cylinder:**

# Wedge Wire Screen Tube/Pipe/Cylinder

"Wedge Wire, A good solution for filtering and

screening industries"

Wedge Wire Screen pipe is also called filter tube, filter pipe, wedge wire screen filter cylinder, wedge wire basket, V Wire Screen Pipe/tube/cylinder,etc.