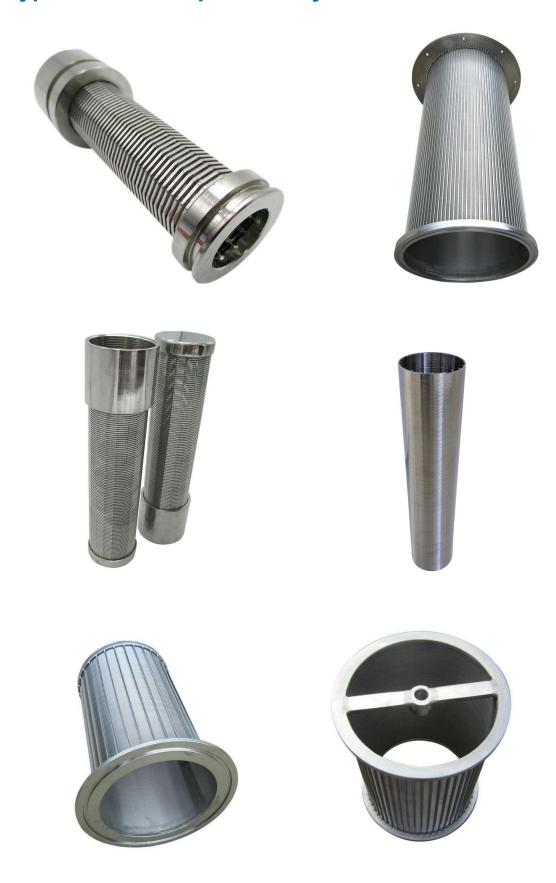

# **Types of Filter Pipe/Tube/Cylinder:**

Usually, wedge wire screen cylinder can be used in large machines and applications and maintain a long service life.

Wedge wire screen pipe has more types, and more choose.