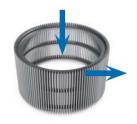

## Filter Direction of Fliter Pipe & Tube & Cylinder:

Radial slots,
flow direction: outside to inside

RTO inv

Radial slots,

Special design: Inverse welding,
flow direction: inside to outside

Axial slots,
Special design: Wire Base,
flow direction: inside to outside

ATO

Axial slots, flow direction: inside to outside

Axial slots, flow directions: outside to inside

AXIAI slots,
Special design: Inverse welding,
flow direction: inside to outside

Radial slots,
flow direction: inside to outside