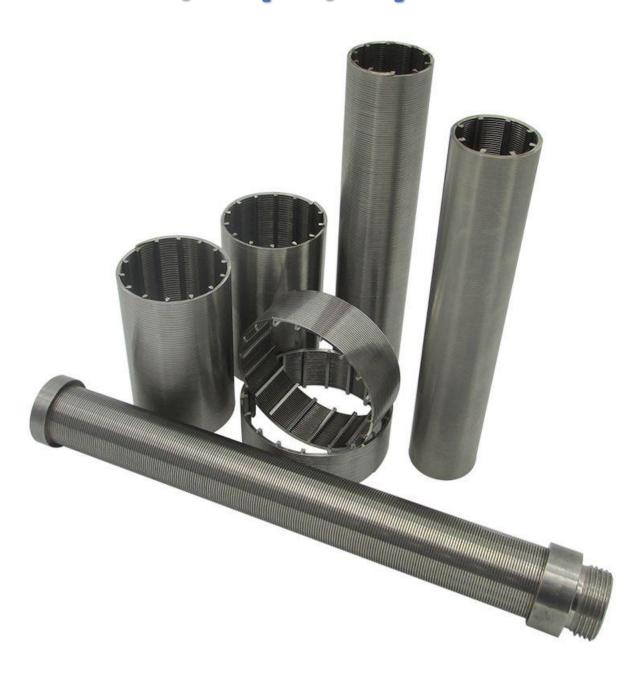

# Wedge Wire Screen Tube/Pipe/Cylinder

"Wedge Wire, A good solution for filtering and

screening industries"

Wedge Wire Screen pipe is also called filter tube, filter pipe, wedge wire screen filter cylinder, wedge wire basket, V Wire Screen Pipe/tube/cylinder,etc.

welding production process, and special stainless steel trapezoidal (wedge) wire windings are welded on a set of longitudinal support rods arranged in a circle to ensure its strength. As well as the service life, it has the characteristics of a smooth pipe surface, no production edge, no burr, uniform gap, and no leakage.

Usually, wedge wire screen cylinder can be used in large machines and applications and maintain a long service life.

Wedge wire screen pipe has more types, and more choose.