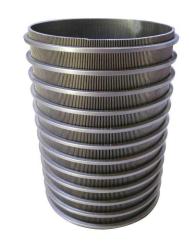

# **Types of Filter Pipe/Tube/Cylinder:**

# Wedge Wire Screen Tube/Pipe/Cylinder

"Wedge Wire, A good solution for filtering and

screening industries"

Wedge Wire Screen pipe is also called filter tube, filter pipe, wedge wire screen filter cylinder, wedge wire basket, V Wire Screen Pipe/tube/cylinder,etc.