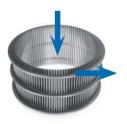

## Filter Direction of Fliter Pipe & Tube & Cylinder:

Radial slots,
flow direction: outside to inside

RTO inv

Radial slots,

Special design: Inverse welding,
flow direction: inside to outside

Axial slots,
Special design: Wire Base,
flow direction: inside to outside

ATO

Axial slots, flow direction: inside to outside

Axial slots, flow directions: outside to inside

AXIAI slots,
Special design: Inverse welding,
flow direction: inside to outside

Radial slots,
flow direction: inside to outside