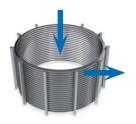

## Filter Direction of Fliter Pipe & Tube & Cylinder:

Radial slots,
flow direction: outside to inside

RTO inv

Radial slots,

Special design: Inverse welding,
flow direction: inside to outside

Axial slots,
Special design: Wire Base,
flow direction: inside to outside

ATO

Axial slots, flow direction: inside to outside

Axial slots, flow directions: outside to inside

AXIAI slots,
Special design: Inverse welding,
flow direction: inside to outside

Radial slots,
flow direction: inside to outside