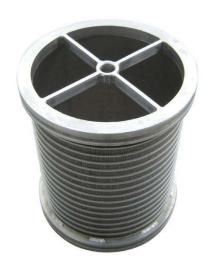

# **Types of Filter Pipe/Tube/Cylinder:**

# Wedge Wire Screen Tube/Pipe/Cylinder

"Wedge Wire, A good solution for filtering and

screening industries"

Wedge Wire Screen pipe is also called filter tube, filter pipe, wedge wire screen filter cylinder, wedge wire basket, V Wire Screen Pipe/tube/cylinder,etc.