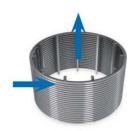

## Filter Direction of Fliter Pipe & Tube & Cylinder:

Radial slots,
flow direction: outside to inside

RTO inv

Radial slots,

Special design: Inverse welding,
flow direction: inside to outside

Axial slots,
Special design: Wire Base,
flow direction: inside to outside

ATO

Axial slots, flow direction: inside to outside

Axial slots, flow directions: outside to inside

AXIAI slots,
Special design: Inverse welding,
flow direction: inside to outside

Radial slots,
flow direction: inside to outside