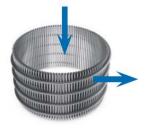

## Filter Direction of Fliter Pipe & Tube & Cylinder:

Radial slots,
flow direction: outside to inside

RTO inv

Radial slots,

Special design: Inverse welding,
flow direction: inside to outside

Axial slots,
Special design: Wire Base,
flow direction: inside to outside

ATO

Axial slots, flow direction: inside to outside

Axial slots, flow directions: outside to inside

AXIAI slots,
Special design: Inverse welding,
flow direction: inside to outside

Radial slots,
flow direction: inside to outside