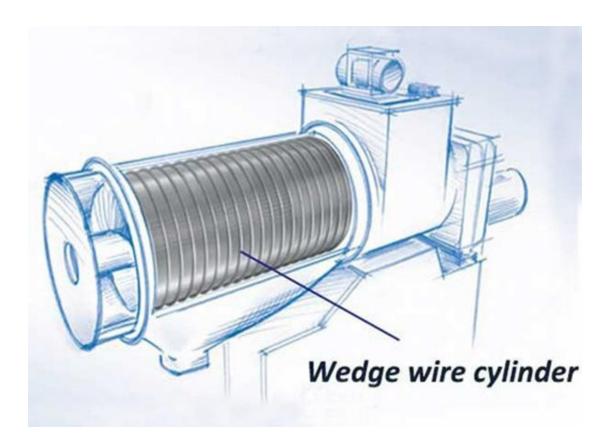

# Wedge Wire Screen Tube/Pipe/Cylinder

"Wedge Wire, A good solution for filtering and

screening industries"

Wedge Wire Screen pipe is also called filter tube, filter pipe, wedge wire screen filter cylinder, wedge wire basket, V Wire Screen Pipe/tube/cylinder,etc.

welding production process, and special stainless steel trapezoidal (wedge) wire windings are welded on a set of longitudinal support rods arranged in a circle to ensure its strength. As well as the service life, it has the characteristics of a smooth pipe surface, no production edge, no burr, uniform gap, and no leakage.