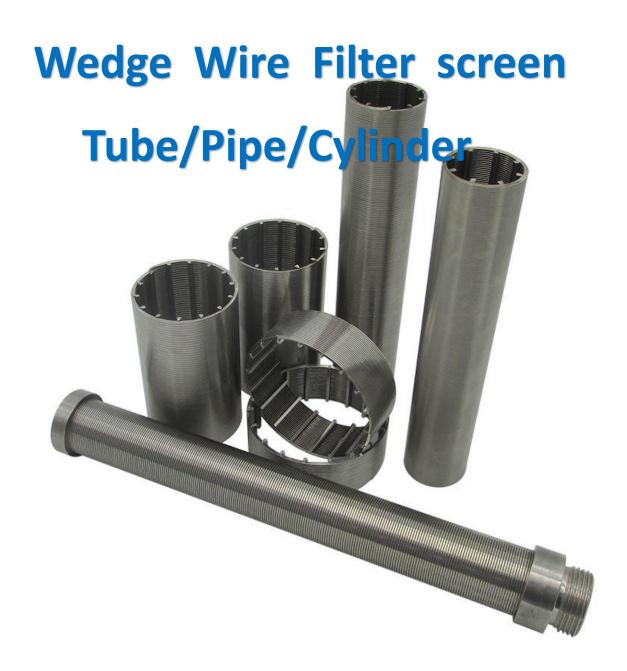

# Wedge Wire Screen Tube/Pipe/Cylinder

"Wedge Wire, A good solution for filtering and

screening industries"

Wedge Wire Screen pipe is also called filter tube, filter pipe, wedge wire screen filter cylinder, wedge wire basket, V Wire Screen Pipe/tube/cylinder,etc.

# **Types of Filter Pipe/Tube/Cylinder:**