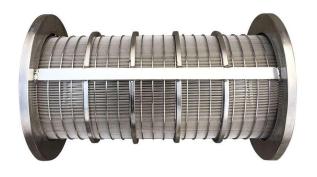

# **Types of Filter Pipe/Tube/Cylinder:**

Usually, wedge wire screen cylinder can be used in large machines and applications and maintain a long service life.

Wedge wire screen pipe has more types, and more choose.