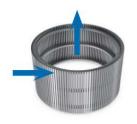

## Filter Direction of Fliter Pipe & Tube & Cylinder:

Radial slots,
flow direction: outside to inside

RTO inv

Radial slots,

Special design: Inverse welding,
flow direction: inside to outside

Axial slots,
Special design: Wire Base,
flow direction: inside to outside

ATO

Axial slots, flow direction: inside to outside

Axial slots, flow directions: outside to inside

AXIAI slots,
Special design: Inverse welding,
flow direction: inside to outside

Radial slots,
flow direction: inside to outside